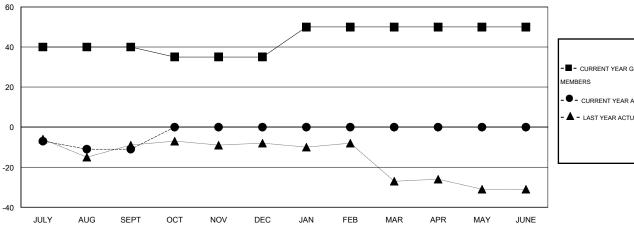

#### GOALS AND ACTUAL MEMBERS CUMULATIVE

| - 🔳 - | CURRENT | YEAR | GOALS | FOR | NEW |
|-------|---------|------|-------|-----|-----|
| МЕМВ  | ERS     |      |       |     |     |

CURRENT YEAR ACTUAL MEMBERS

- LAST YEAR ACTUAL MEMBERS

| DROPPED CLUBS: 0 |    |
|------------------|----|
| DROPPED MEMBERS  |    |
| DECEASED         | 0  |
| CLUB CANCELLED   | 0  |
| OTHER            | 18 |
| TOTAL            | 18 |